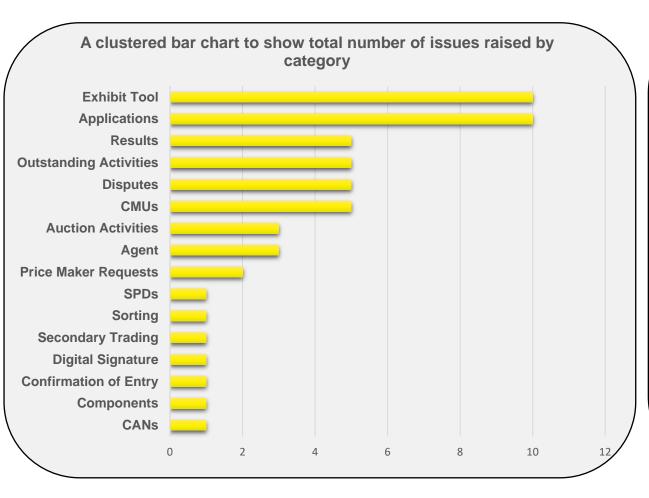

# **Issue Summary**

122 items were raised during the CFW, both by external participants and internal team members. Of those, approximately 55 were defects and 53 were areas for future improvement. The remainder were items of feedback or general comments.