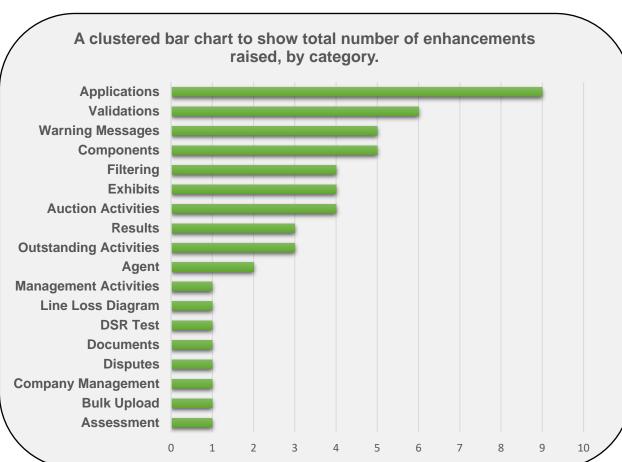

# **Issue Summary**

122 items were raised during the CFW, both by external participants and internal team members. Of those, approximately 55 were defects and 53 were areas for future improvement. The remainder were items of feedback or general comments.